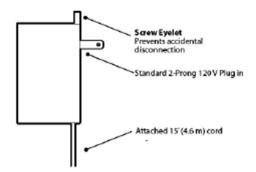

## Features:

- Detect power loss by plugging into a standard outlet
- Connects to most hardwire or wireless alarm systems
- 3 to 8 minute power interruption closes the dry contact
- Built in time delay of 3 to 8 minute to avoid nuisance alarms
- Do NOT put the PS-110 device into a cooler/freezer environment

## **Specifications:**

| Application     | Standard two blade 120V AC outlet                        |
|-----------------|----------------------------------------------------------|
| Contact Rating  | 500mA at 30V DC/AC                                       |
| Time Delay      | 3 to 8 minutes, not adjustable                           |
| Operating Range | 40 to 100 °F (4.4 to 37.8 °C) non-condensing environment |
|                 | Indoor use only                                          |
| Weight          | 9.3oz (263.7g)                                           |
| Dimensions      | 2.25" x 2.0" x 3.0" (5.7cm x 5.1cm x 7.6cm)              |
| Mounting        | Standard eyelet and included mounting screw              |